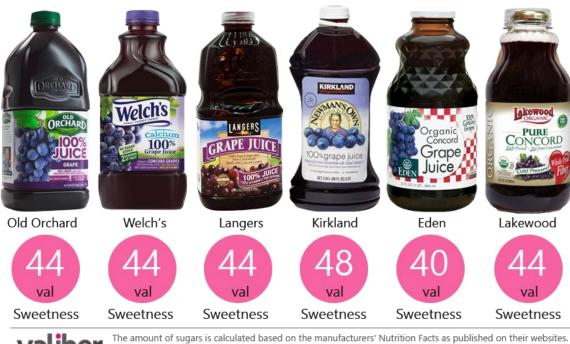

Here are the results of 6 top 100% Grape Juice brands;

Here are more detailed results of 6 top 100% Grape Juice brands:

| Brand       | Sugars<br>(gr. in12 fl oz) | Source<br>(Click the link) | <b>Sweetness</b><br>Val |
|-------------|----------------------------|----------------------------|-------------------------|
| Old Orchard | 54.0                       | Old Orchard                | 44                      |
| Welch's     | 54.0                       | Welch's                    | 44                      |
| Langers     | 54.0                       | <u>Instacart</u>           | 44                      |
| Kirkland    | 58.5                       | <u>Fooducate</u>           | 48                      |
| Eden        | 48.0                       | <u>Eden</u>                | 40                      |
| Lakewood    | 54.0                       | Lakewood                   | 44                      |